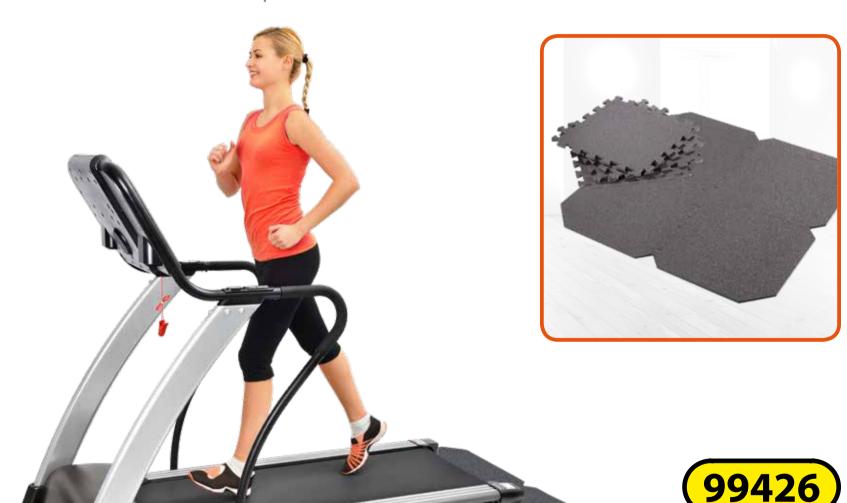

### Protective Floor Mat

- Protects floors and carpets from scratches and pressure indentations
- I540 x 800 mm overall dimensions incl. frame
- Prevents exercise equipment from slipping
- Can be extended as required with additional sets
- Easy to clean Material: IOO% PE foam

# Protective Floor Mat

Protects floors and carpets from scratches and pressure indentations

1540 X 800 MM overall dimensions incl. frame

**8 INTERLOCKING MATS** 

**EASY TO CLEAN** 

99426

PRODUCED IN HUNGARY FOR: ALDI STORES LTD., PO BOX 26, WARWICKSHIRE, CV9 2SH. ALDI STORES (IRELAND) LTD. PO BOX 726, NAAS, CO. KILDARE.

Visit us at www.aldi.com

4088500223286 99426 01/2020